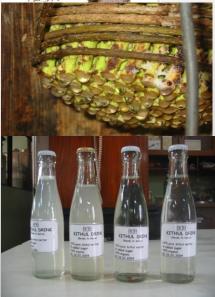

### **Technology overview:**

This product could be categorized as a plant sap based ready to serve beverage, as it has no added colors, sugars or preservatives etc. and retains the natural color of the sap. Fermentation of fresh sap was interrupted and the natural Kithul color and flavor with its own sugar is preserved without the use of chemicals. The small sediment at the bottom of the container is considered to be natural.

## **Potential application:**

Can be used as a healthy thirst quenching energy drink

## Advantages of non alcoholic Kithul sap beverage

- Rich in vitamin B, C and antioxidant activity
- Contains natural sweetener and is good for diabetic patients
- Good for catarrh and asthma patients
- Non alcoholic beverage